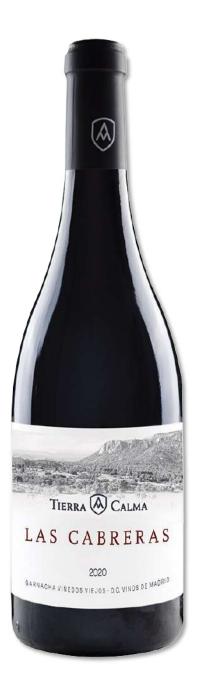

## LAS CABRERAS TIERRA CALMA EL ALMA DE LA TIERRA

The vineyards of **TIERRA CALMA** are nestled in **SAN MARTÍN DE VALDEIGLESIAS**, at the foothills of the **SIERRA DE GREDOS**. Wine originating from the selection of two plots of old, more than 70-year-old, ECOLOGICAL vineyards with a northern orientation and less fertile soils, seek the utmost expression of terroir, producing refined wines with great structure, maintaining clear notes of fresh fruit and minerality.

VARIETY: 100% Grenache

APPELLATION: Wines of Madrid D.O. (SIERRA DE GREDOS)

**VITICULTURE**: Traditional agriculture, working in harmony with nature, respecting its cycles. We practice org anic farming.

VINEYARD: 60 years old, facing north at 700 meters altitude.

SOIL: Granite

**YIELD**: 2 kg per vine

VINEYARD SURFACE: 4.5 hectares in goblet training

AGING: 9 months in French oak barrels.

BOTTLE TYPE: Premium Burgundy 750 ml

**PRODUCTION**: 4,500 bottles

**TASTING NOTES**: High-intensity cherry red with garnet hues. Opulent on the nose, with very good intensity o f ripe red fruits such as currants and tart strawberries, subtle notes of cedar, and spices. On the palate, it is int ense with ample volume, developing a clear and dominant red fruit, with excellent balance and a long-lasting, enduring finish.